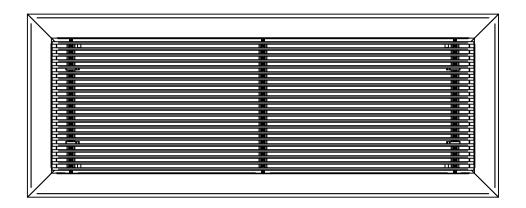

# **DFGL - LINEAR DISPLACEMENT FLOOR GRILLE**

**CORE STYLES:** 

□ 16A 15° DEFLECTION 1/4" (6) SPACING

□ 26C

15° DEFLECTION

7/16" (11) SPACING

□ 27C 30° DEFLECTION 7/16" (11) SPACING

| Frame Type | Α         | В          |
|------------|-----------|------------|
| □ 750      | 3⁄4" (19) | 11/8" (29) |
| □ 1000     | 1" (25)   | 15/8" (41) |
| □ 1250     | 1¼" (32)  | 21/8" (54) |