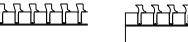

# **DFGL - LINEAR DISPLACEMENT FLOOR GRILLE**

**CORE STYLES:** 

□ 16A 15° DEFLECTION 1/4" (6) SPACING

□ 26C

15° DEFLECTION

7/16" (11) SPACING

□ 27C 30° DEFLECTION 7/16" (11) SPACING

| Frame Type | Α         | В          |
|------------|-----------|------------|
| □ 750      | 3⁄4" (19) | 11/8" (29) |
| □ 1000     | 1" (25)   | 15/8" (41) |
| □ 1250     | 1¼" (32)  | 21/8" (54) |