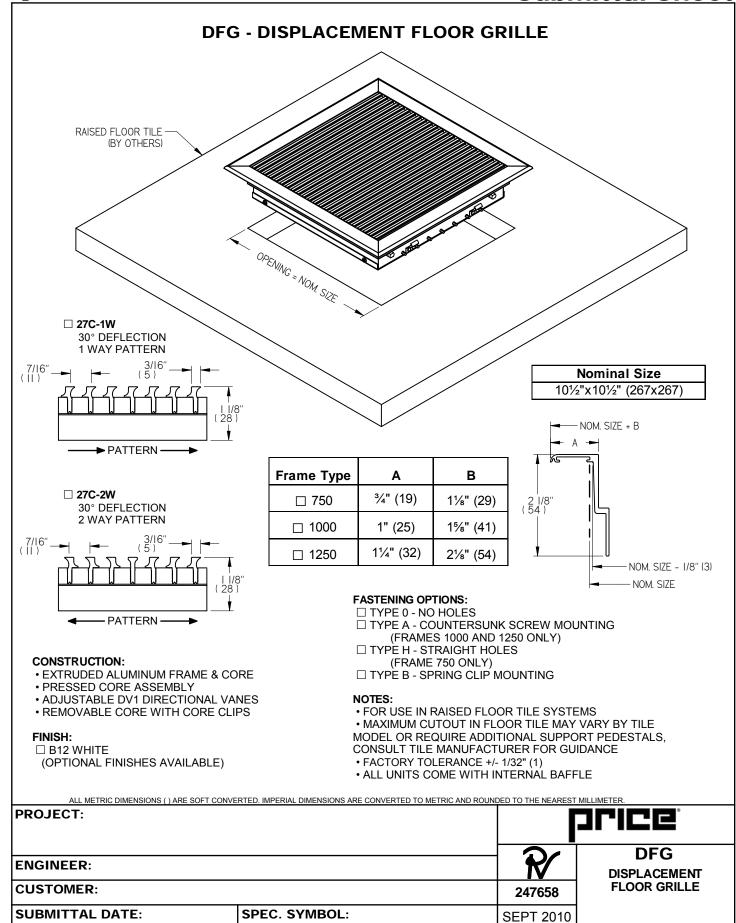

## **CONSTRUCTION:**

- EXTRUDED ALUMINUM FRAME & CORE
- PRESSED CORE ASSEMBLY
- REMOVABLE CORE WITH CORE CLIPS

## **FASTENING OPTIONS:**

- ☐ TYPE 0 NO HOLES
- ☐ TYPE A COUNTERSUNK SCREW MOUNTING (FRAMES 1000 AND 1250 ONLY)
- ☐ TYPE H STRAIGHT HOLES (FRAME 750 ONLY)
- ☐ TYPE B SPRING CLIP MOUNTING (SILL ONLY)

#### FINISH:

- ☐ B12 WHITE
  - (OPTIONAL FINISHES AVAILABLE)
- BAFFLE TO MATCH GRILLE FINISH(STANDARD)
- ☐ OPTIONAL BLACK BAFFLE

#### NOTES:

- MINIMUM SIZE 12" x 6" (305 x 152)
- MAXIMUM NOMINAL WIDTH 12" (305)
- MAXIMUM SECTION LENGTH 72" (1829)
- LENGTHS OVER 72" (1829) ARE MADE IN SECTIONS AND SHIPPED WITH SPLICE PLATES TO JOIN TOGETHER FOR A CONTINUOUS APPEARANCE
- CORE BARS ARE PARALLEL TO LONG DIMENSION
- UNITS WIDER THAN 12" (305) ARE NOT RECOMMENDED FOR FLOOR APPLICATIONS
- DESIGNED TO SUPPORT FOOT TRAFFIC ONLY NOT INTENDED TO SUPPORT MECHANICAL EQUIPMENT SUCH AS CARTS, FORKLIFTS, ETC.
- SCREWHOLE LOCATIONS PER FACTORY STANDARD
- FACTORY TOLERANCE +/- 1/32" (1) PER GRILLE SECTION
- ALL UNITS COME WITH INTERNAL BAFFLE