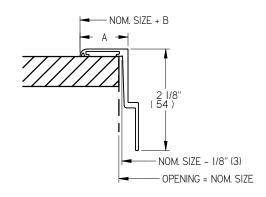

# **DFGL - LINEAR DISPLACEMENT FLOOR GRILLE**

**CORE STYLES:** 

□ 16A 15° DEFLECTION 1/4" (6) SPACING

□ 26C

15° DEFLECTION

7/16" (11) SPACING

□ 27C 30° DEFLECTION 7/16" (11) SPACING

| Frame Type | Α         | В          |
|------------|-----------|------------|
| □ 750      | 3⁄4" (19) | 11/8" (29) |
| □ 1000     | 1" (25)   | 15/8" (41) |
| □ 1250     | 1¼" (32)  | 21/8" (54) |