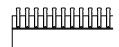

## **CONSTRUCTION:**

- EXTRUDED ALUMINUM FRAME & CORE
- PRESSED CORE ASSEMBLY
- REMOVABLE CORE WITH CORE CLIPS

#### NOTES:

- MINIMUM SIZE 12" x 6" (305 x 152)
- MAXIMUM NOMINAL WIDTH 12" (305)
- MAXIMUM SECTION LENGTH 72" (1829)
- LENGTHS OVER 72" (1829) ARE MADE IN SECTIONS AND SHIPPED WITH SPLICE PLATES TO JOIN TOGETHER FOR A CONTINUOUS APPEARANCE
- CORE BARS ARE PARALLEL TO LONG DIMENSION
- UNITS WIDER THAN 12" (305) ARE NOT RECOMMENDED FOR FLOOR APPLICATIONS
- DESIGNED TO SUPPORT FOOT TRAFFIC ONLY NOT INTENDED TO SUPPORT MECHANICAL EQUIPMENT SUCH AS CARTS, FORKLIFTS, ETC.
- SCREWHOLE LOCATIONS PER FACTORY STANDARD
- FACTORY TOLERANCE +/- 1/32" (1) PER GRILLE SECTION
- ALL UNITS COME WITH INTERNAL BAFFLE