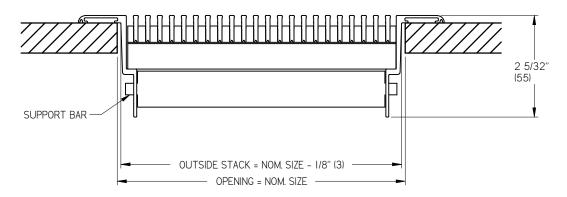

#### NOTES:

- MINIMUM SIZE 12" x 6" (305 x 152)
- MAXIMUM NOMINAL WIDTH 12" (305)
- MAXIMUM SECTION LENGTH 72" (1829)
- LENGTHS OVER 72" (1829) ARE MADE IN SECTIONS AND SHIPPED WITH SPLICE PLATES TO JOIN TOGETHER FOR A CONTINUOUS APPEARANCE
- CORE BARS ARE PARALLEL TO LONG DIMENSION
- UNITS WIDER THAN 12" (305) ARE NOT RECOMMENDED FOR FLOOR APPLICATIONS
- DESIGNED TO SUPPORT FOOT TRAFFIC ONLY NOT INTENDED TO SUPPORT MECHANICAL EQUIPMENT SUCH AS CARTS, FORKLIFTS, ETC.
- SCREWHOLE LOCATIONS PER FACTORY STANDARD
- FACTORY TOLERANCE +/- 1/32" (1) PER GRILLE SECTION
- ALL UNITS COME WITH INTERNAL BAFFLE