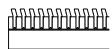

## **CONSTRUCTION:**

- EXTRUDED ALUMINUM FRAME & CORE
- PRESSED CORE ASSEMBLY
- REMOVABLE CORE WITH CORE CLIPS

#### NOTES:

- MINIMUM SIZE 12" x 6" (305 x 152)
- MAXIMUM NOMINAL WIDTH 12" (305)
- MAXIMUM SECTION LENGTH 72" (1829)
- LENGTHS OVER 72" (1829) ARE MADE IN SECTIONS AND SHIPPED WITH SPLICE PLATES TO JOIN TOGETHER FOR A CONTINUOUS APPEARANCE
- CORE BARS ARE PARALLEL TO LONG DIMENSION
- UNITS WIDER THAN 12" (305) ARE NOT RECOMMENDED FOR FLOOR APPLICATIONS
- DESIGNED TO SUPPORT FOOT TRAFFIC ONLY NOT INTENDED TO SUPPORT MECHANICAL EQUIPMENT SUCH AS CARTS, FORKLIFTS, ETC.
- SCREWHOLE LOCATIONS PER FACTORY STANDARD
- FACTORY TOLERANCE +/- 1/32" (1) PER GRILLE SECTION
- ALL UNITS COME WITH INTERNAL BAFFLE